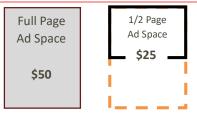

#### Advertisement Size & Prices

# Advertising Order Form

Price

Ad Size

| Full Page                                                                       | \$50 |  |  |
|---------------------------------------------------------------------------------|------|--|--|
| Half Page                                                                       | \$25 |  |  |
|                                                                                 |      |  |  |
| Business Name:                                                                  |      |  |  |
| Contact Name:                                                                   |      |  |  |
| Address:                                                                        |      |  |  |
| City:                                                                           |      |  |  |
| State:                                                                          |      |  |  |
| Zip Code:                                                                       |      |  |  |
| E-mail:                                                                         |      |  |  |
| Phone Number:                                                                   |      |  |  |
| Method of Payment:  If paying by Check, please make payable to: EHSBPO Check #: |      |  |  |
| Artwork Included Artwork E-mailed                                               |      |  |  |
| Your Name:                                                                      |      |  |  |
| Your Signature:                                                                 |      |  |  |